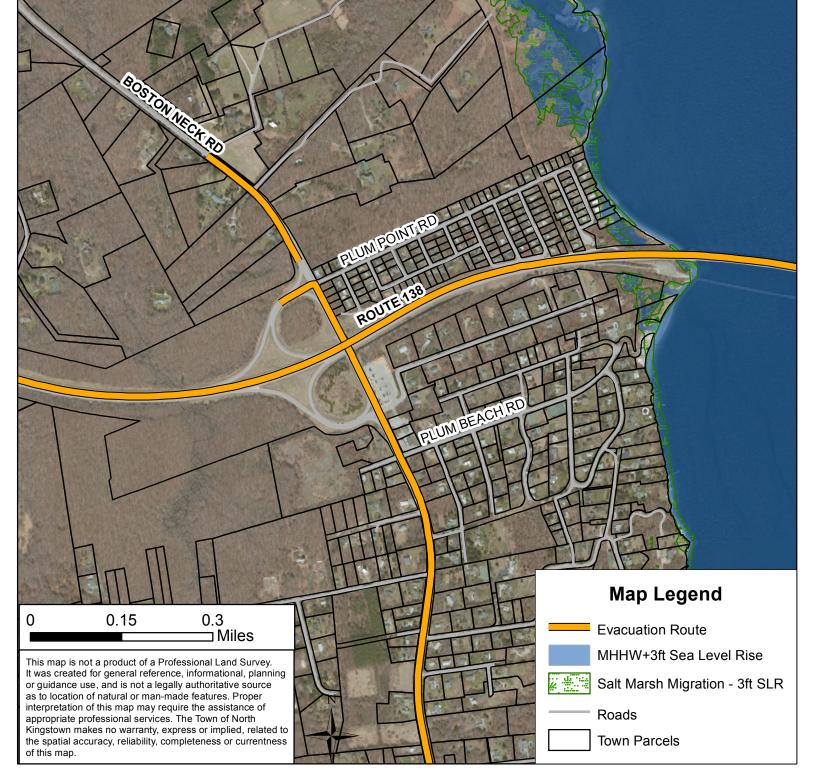

STUDY AREA #11 Plum Point/Plum Beach Sea Level Rise Exposure Assessment Salt Marsh Migration Scenarios MHHW+3 ft Sea Level Rise

TOWN OF NORTH KINGSTOWN Climate Adaptation Plan, 2014