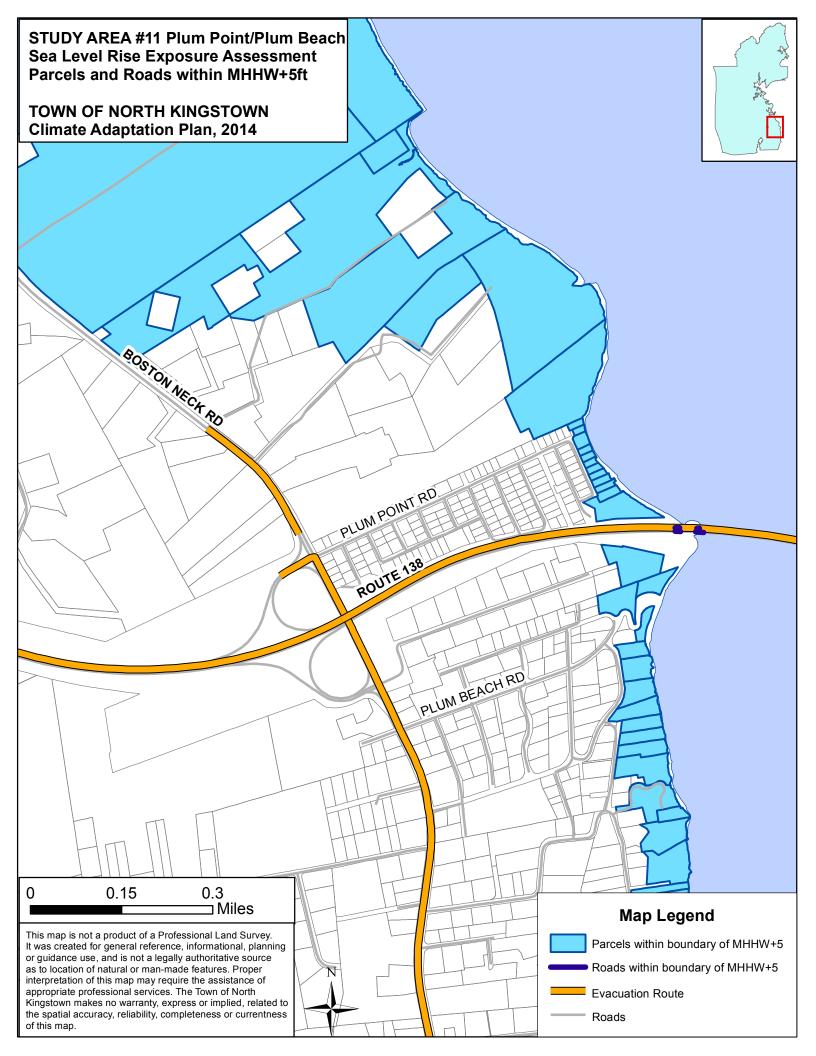

ap Legend 0.15 0.3 0 **Evacuation Route** Miles MHHW+1ft Sea Level Rise This map is not a product of a Professional Land Survey. It was created for general reference, informational, planning Salt Marsh Migration - 1ft SLR or guidance use, and is not a legally authoritative source as to location of natural or man-made features. Proper interpretation of this map may require the assistance of Roads appropriate professional services. The Town of North Kingstown makes no warranty, express or implied, related to **Town Parcels** the spatial accuracy, reliability, completeness or currentness of this map.



STUDY AREA #11 Plum Point/Plum Beach Sea Level Rise Exposure Assessment Salt Marsh Migration Scenarios MHHW+3 ft Sea Level Rise

TOWN OF NORTH KINGSTOWN Climate Adaptation Plan, 2014