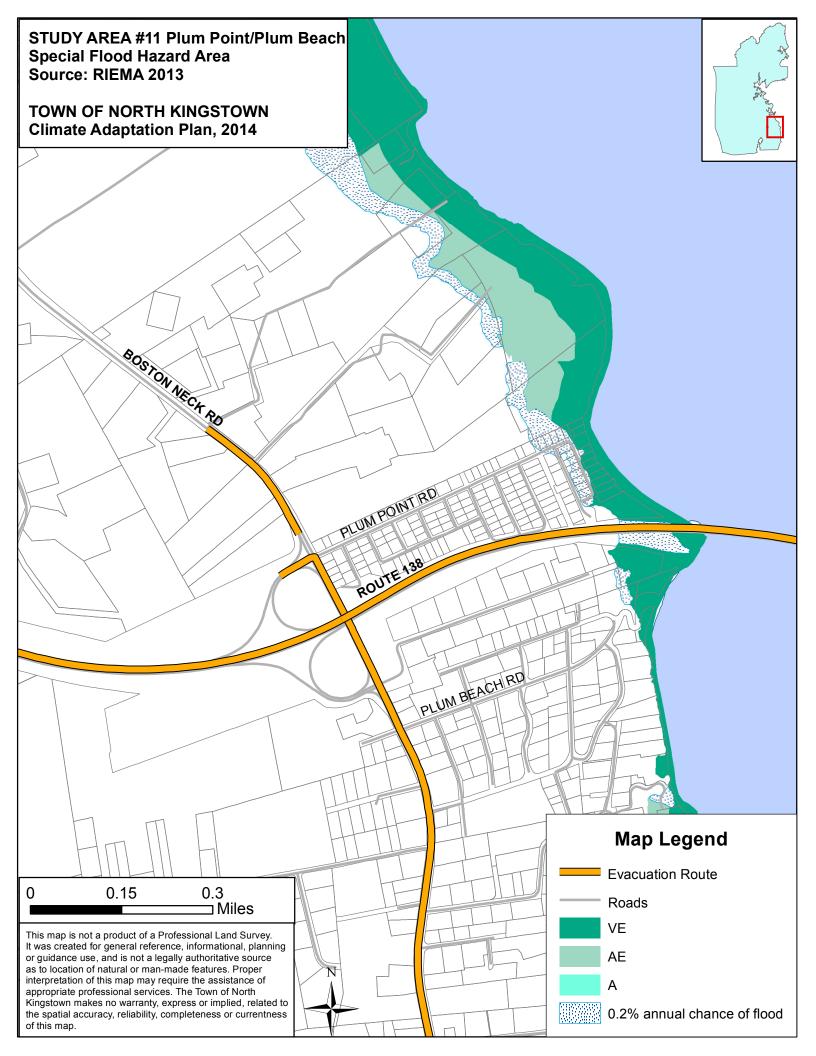

STUDY AREA #11 Plum Point/Plum Beach Sea Level Rise Exposure Assessment Salt Marsh Migration Scenarios MHHW+1 ft Sea Level Rise

TOWN OF NORTH KINGSTOWN Climate Adaptation Plan, 2014

## BOSTON NECK RD IL RUM ROINT RD. ROUTE 138 PLUM BEACH, RD Map Legend 0.15 0.3 0 **Evacuation Route** Miles MHHW+1ft Sea Level Rise This map is not a product of a Professional Land Survey. It was created for general reference, informational, planning Salt Marsh Migration - 1ft SLR or guidance use, and is not a legally authoritative source as to location of natural or man-made features. Proper interpretation of this map may require the assistance of Roads appropriate professional services. The Town of North Kingstown makes no warranty, express or implied, related to **Town Parcels** the spatial accuracy, reliability, completeness or currentness of this map.