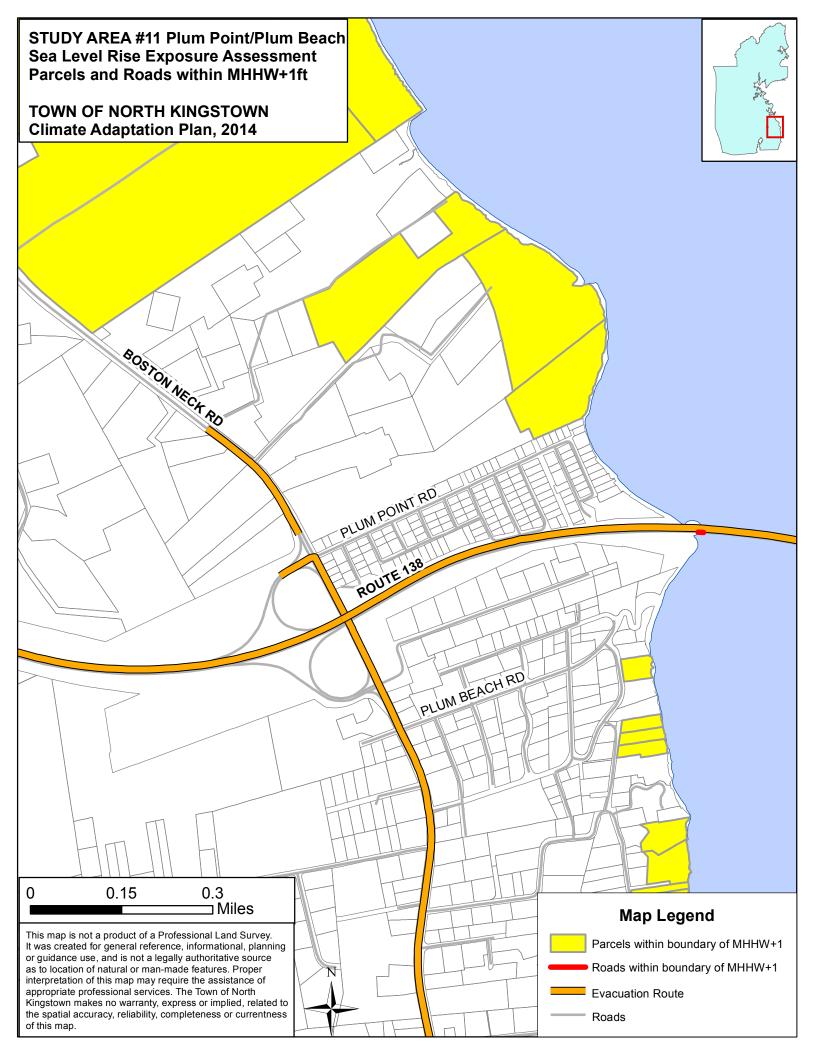

STUDY AREA #11 Plum Point/Plum Beach Sea Level Rise Exposure Assessment Salt Marsh Migration Scenarios MHHW+3 ft Sea Level Rise

TOWN OF NORTH KINGSTOWN Climate Adaptation Plan, 2014