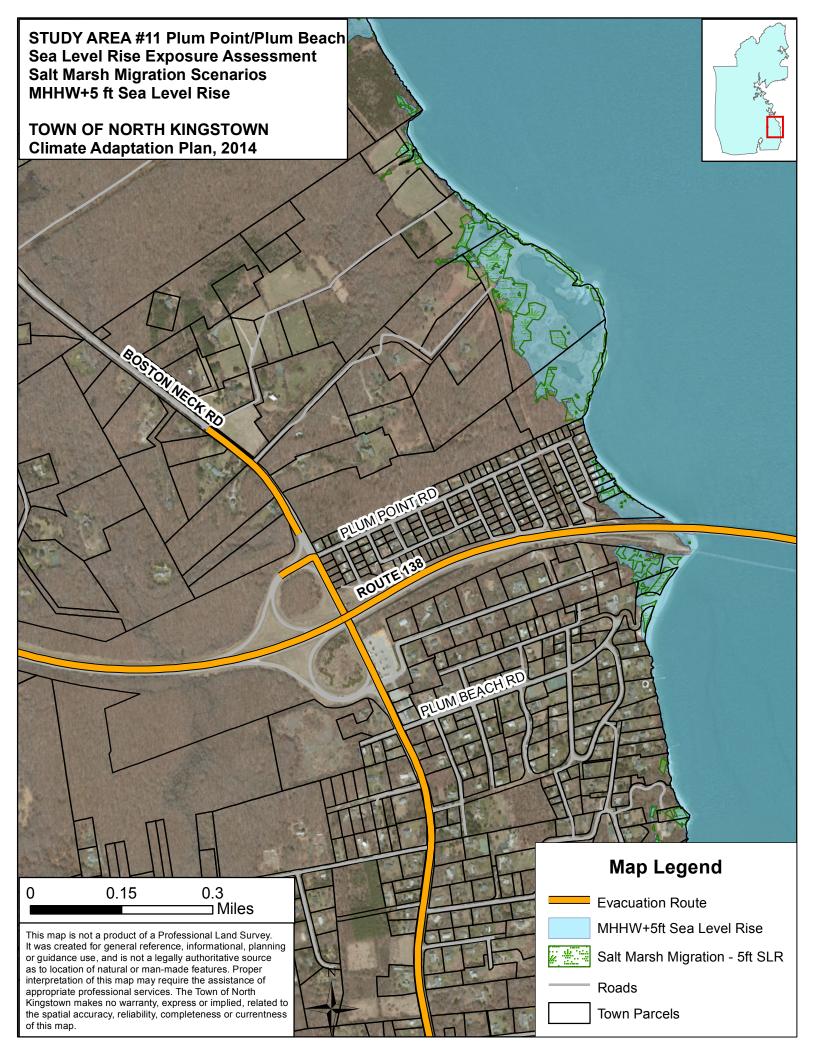

Map Legend 0.15 0.3 0 **Evacuation Route** Miles MHHW+1ft Sea Level Rise This map is not a product of a Professional Land Survey. It was created for general reference, informational, planning Salt Marsh Migration - 1ft SLR or guidance use, and is not a legally authoritative source as to location of natural or man-made features. Proper interpretation of this map may require the assistance of Roads appropriate professional services. The Town of North Kingstown makes no warranty, express or implied, related to **Town Parcels** the spatial accuracy, reliability, completeness or currentness of this map.



STUDY AREA #11 Plum Point/Plum Beach Sea Level Rise Exposure Assessment Salt Marsh Migration Scenarios MHHW+3 ft Sea Level Rise

TOWN OF NORTH KINGSTOWN Climate Adaptation Plan, 2014