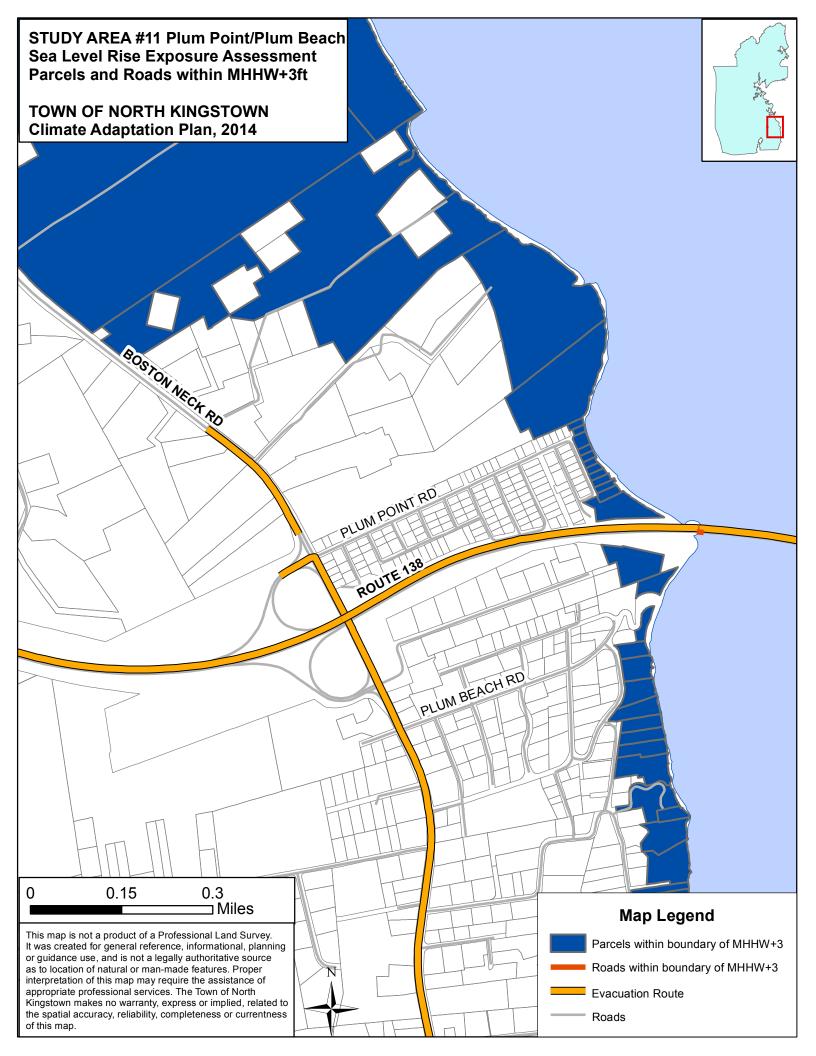

RD Map Legend 0.15 0.3 0 **Evacuation Route** Miles MHHW+1ft Sea Level Rise This map is not a product of a Professional Land Survey. It was created for general reference, informational, planning Salt Marsh Migration - 1ft SLR or guidance use, and is not a legally authoritative source as to location of natural or man-made features. Proper interpretation of this map may require the assistance of Roads appropriate professional services. The Town of North Kingstown makes no warranty, express or implied, related to **Town Parcels** the spatial accuracy, reliability, completeness or currentness of this map.



STUDY AREA #11 Plum Point/Plum Beach Sea Level Rise Exposure Assessment Salt Marsh Migration Scenarios MHHW+3 ft Sea Level Rise

TOWN OF NORTH KINGSTOWN Climate Adaptation Plan, 2014